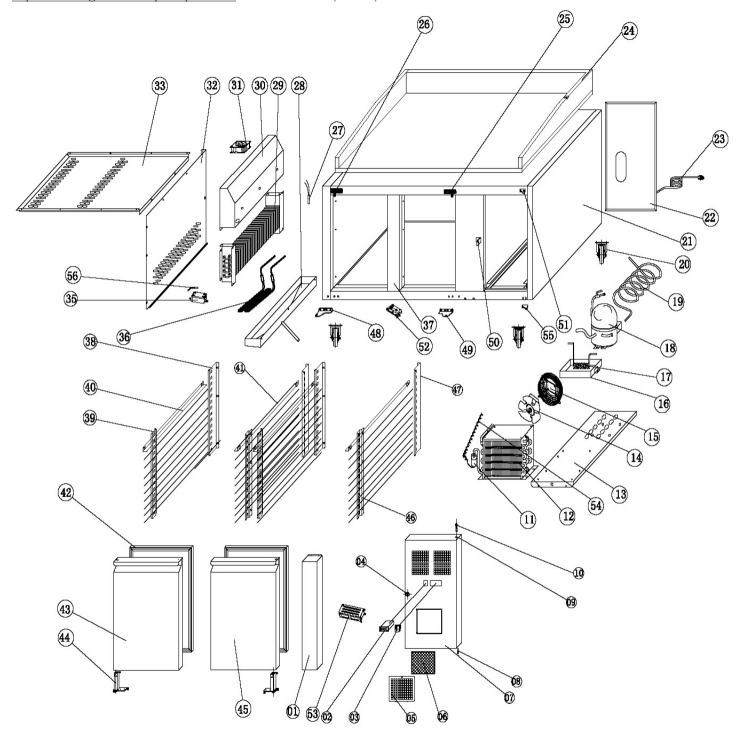

| Machine                                             | Explode | Code      | Description                                |
|-----------------------------------------------------|---------|-----------|--------------------------------------------|
| Polar U-Series Pizza Counter with Marble Top 2 Door | 1       | AB294     | Fixed Front Panel                          |
| Polar U-Series Pizza Counter with Marble Top 2 Door | 2       | AD728     | Thermostat                                 |
| Polar U-Series Pizza Counter with Marble Top 2 Door | 3       | AB308     | Main Switch                                |
| Polar U-Series Pizza Counter with Marble Top 2 Door | 4       | AB352     | Lock & Key                                 |
| Polar U-Series Pizza Counter with Marble Top 2 Door | 5       | <b>~</b>  | Air Flow Window                            |
| Polar U-Series Pizza Counter with Marble Top 2 Door | 6       | AB914     | Filter                                     |
| Polar U-Series Pizza Counter with Marble Top 2 Door | 7       | AA964     | Front Panel                                |
| Polar U-Series Pizza Counter with Marble Top 2 Door | 8       | AB356     | Down Hinge Axis                            |
| Polar U-Series Pizza Counter with Marble Top 2 Door | 9       | AE827     | Bushing                                    |
| Polar U-Series Pizza Counter with Marble Top 2 Door | 10      | AK077     | Front Panel Nut                            |
| Polar U-Series Pizza Counter with Marble Top 2 Door | 11      | AB120     | Filter Drier                               |
| Polar U-Series Pizza Counter with Marble Top 2 Door | 12      | AA965     | Condenser                                  |
| Polar U-Series Pizza Counter with Marble Top 2 Door | 13      | <b>~</b>  | Unit Board                                 |
| Polar U-Series Pizza Counter with Marble Top 2 Door | 14      | AB309     | Condenser Fan & Blade                      |
| Polar U-Series Pizza Counter with Marble Top 2 Door | 15      | <b>~</b>  | Basket Guard Grill                         |
| Polar U-Series Pizza Counter with Marble Top 2 Door | 16      | AB293     | Water Box                                  |
| Polar U-Series Pizza Counter with Marble Top 2 Door | 17      | <b>*</b>  | Discharge Pipe                             |
| Polar U-Series Pizza Counter with Marble Top 2 Door | 18      | AG014     | Compressor (R600a)                         |
| Polar U-Series Pizza Counter with Marble Top 2 Door | 19      | <b>~</b>  | Suction Pipe                               |
| Polar U-Series Pizza Counter with Marble Top 2 Door | 20      | AE824     | Standard & Braked Castors                  |
| Polar U-Series Pizza Counter with Marble Top 2 Door | 21      | <b>*</b>  | Body                                       |
| Polar U-Series Pizza Counter with Marble Top 2 Door | 22      | <b>~</b>  | Unit Room Cover                            |
| Polar U-Series Pizza Counter with Marble Top 2 Door | 23      | <b>~</b>  | EU Plug                                    |
| Polar U-Series Pizza Counter with Marble Top 2 Door | 23      | AG554     | UK Plug                                    |
| Polar U-Series Pizza Counter with Marble Top 2 Door | 24      | <b>~</b>  | Тор                                        |
| Polar U-Series Pizza Counter with Marble Top 2 Door | 25      | AJ769     | Door Up Hinge Right                        |
| Polar U-Series Pizza Counter with Marble Top 2 Door | 26      | AB978     | Door Up Hinge Left                         |
| Polar U-Series Pizza Counter with Marble Top 2 Door | 27      | AB955     | Protector for Heating Element              |
| Polar U-Series Pizza Counter with Marble Top 2 Door | 28      | AA900     | Evaporator Water Pan                       |
| Polar U-Series Pizza Counter with Marble Top 2 Door | 29      | AB323     | Evaporator                                 |
| Polar U-Series Pizza Counter with Marble Top 2 Door | 30      | <b>~</b>  | Fan Support-old version                    |
| Polar U-Series Pizza Counter with Marble Top 2 Door | 30      | <b>~</b>  | Fan Support-new version-UK new line        |
| Polar U-Series Pizza Counter with Marble Top 2 Door | 31      | AH348     | Circuit Fan-old version                    |
| Polar U-Series Pizza Counter with Marble Top 2 Door | 31      | AB339     | Circuit Fan-new version-UK new line        |
| Polar U-Series Pizza Counter with Marble Top 2 Door | 32      | <b>~</b>  | Evaporator Cover                           |
| Polar U-Series Pizza Counter with Marble Top 2 Door | 33      | <b>~</b>  | Air Flow Conduct Board                     |
| Polar U-Series Pizza Counter with Marble Top 2 Door | 35      | AK128     | Sensor Fixed Box                           |
| Polar U-Series Pizza Counter with Marble Top 2 Door | 36      | AJ960     | Defrost Heating Element-old version-U type |
| Polar U-Series Pizza Counter with Marble Top 2 Door | 36      | AK191     | Defrost Heating Element-UK new line-W type |
| Polar U-Series Pizza Counter with Marble Top 2 Door | 37      | AK051     | Middle Bridge                              |
| Polar U-Series Pizza Counter with Marble Top 2 Door | 38      | <b>**</b> | Back Support Left                          |
| Polar U-Series Pizza Counter with Marble Top 2 Door | 39      | <b>~</b>  | Front Support Left                         |
| Polar U-Series Pizza Counter with Marble Top 2 Door | 40,41   | AF725     | Guide Left & Right                         |

|                                                     | ( - ) |          |                                           |
|-----------------------------------------------------|-------|----------|-------------------------------------------|
| Polar U-Series Pizza Counter with Marble Top 2 Door | 42    | AB935    | Door Seal                                 |
| Polar U-Series Pizza Counter with Marble Top 2 Door | 43    | <b>*</b> | Door Left (Door With Handle)              |
| Polar U-Series Pizza Counter with Marble Top 2 Door | 44    | AB346    | Door Spring                               |
| Polar U-Series Pizza Counter with Marble Top 2 Door | 45    | <b>*</b> | Door Right (Door With Handle)             |
| Polar U-Series Pizza Counter with Marble Top 2 Door | 46    | <b>~</b> | Front Support Right                       |
| Polar U-Series Pizza Counter with Marble Top 2 Door | 47    | <b>~</b> | Back Support Right                        |
| Polar U-Series Pizza Counter with Marble Top 2 Door | 48    | AD304    | Door Hinge Left                           |
| Polar U-Series Pizza Counter with Marble Top 2 Door | 49    | AD301    | Door Down Hinge Right                     |
| Polar U-Series Pizza Counter with Marble Top 2 Door | 50    | AA690    | Lock Hook                                 |
| Polar U-Series Pizza Counter with Marble Top 2 Door | 51    | AJ954    | Front Panel Up Hinge                      |
| Polar U-Series Pizza Counter with Marble Top 2 Door | 52    | AJ133    | Middle Girder Fixer                       |
| Polar U-Series Pizza Counter with Marble Top 2 Door | 53    | AB971    | Thermostat Box                            |
| Polar U-Series Pizza Counter with Marble Top 2 Door | 54    | <b>~</b> | Capillary                                 |
| Polar U-Series Pizza Counter with Marble Top 2 Door | 55    | AA709    | Front Panel Down Hinge                    |
| Polar U-Series Pizza Counter with Marble Top 2 Door | 56    | AC614    | Sensor                                    |
| Polar U-Series Pizza Counter with Marble Top 2 Door | N/A   | AJ162    | Electrics for Compressor HPKD190A         |
| Polar U-Series Pizza Counter with Marble Top 2 Door | N/A   | AJ545    | Counter Top Prep/Servery Fixings          |
| Polar U-Series Pizza Counter with Marble Top 2 Door | N/A   | AA281    | Shelf-old version-Optional                |
| Polar U-Series Pizza Counter with Marble Top 2 Door | N/A   | AK725    | Shelf-From 26009-EU, UK new line-Optional |
| Polar U-Series Pizza Counter with Marble Top 2 Door | N/A   | AC988    | Adjustable Feet-Optional                  |